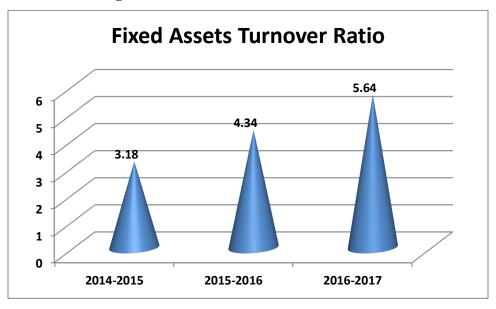

## LIST OF GRAPHS

| Graph No. | Particulars                                                         | Page No. |
|-----------|---------------------------------------------------------------------|----------|
| 4.1       | Graph Indicating the Trend Percentage from 2014-2017                | 42       |
| 4.2       | Graph Indicating the Current Ratio from 2014-2017                   | 44       |
| 4.3       | Graph Indicating the Liquid Ratio from 2014-2017                    | 45       |
| 4.4       | Graph Indicating the Absolute Liquid Ratio from 2014-2017           | 46       |
| 4.5       | Graph Indicating the Working Capital Turnover Ratio from 2014-2017  | 47       |
| 4.6       | Graph Indicating the Inventory Turnover Ratio from 2014-2017        | 48       |
| 4.7       | Graph Indicating the Debtors Turnover Ratio from 2014-2017          | 50       |
| 4.8       | Graph Indicating the Creditors Turnover Ratio from 2014-2017        | 51       |
| 4.9       | Graph Indicating the Average Collection Period from 2014-2017       | 52       |
| 4.10      | Graph Indicating the Average Payment Period from 2014-2017          | 53       |
| 4.11      | Graph Indicating the Fixed Assets Turnover Ratio from 2014-<br>2017 | 54       |
| 4.12      | Graph Indicating the Gross profit Ratio from 2014-2017              | 55       |
| 4.13      | Graph Indicating the Operating Profit Ratio from 2014-2017          | 56       |
| 4.14      | Graph Indicating the Net Profit Ratio from 2014-2017                | 57       |
| 4.15      | Graph Indicating the Operating Ratio from 2014-2017                 | 58       |