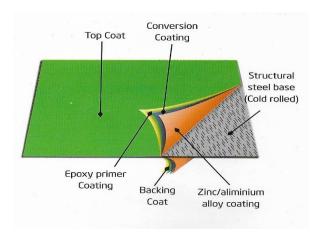

#### Galvalume Roofing/ Cladding sheet and Accessories

These flagship products are formed to required shapes and length to match requirement. Galvadume is a reputed material which has the combined properties essential for the constructional material i.e. strength to steel and corrosion resistance through aluminum and zinc coating. These are available in color coated and bare forms.

#### • Colour Coated Metal Sheets

Coated Steel sheets have versatile applications. Thanks to the excellent corrosion resistance, these sheets are proffered for construction, worldwide. With an unmatched combination of strength, flexible of use and value-for-money, Colour Coated Metal Sheets can be used in a wide variety of building products.