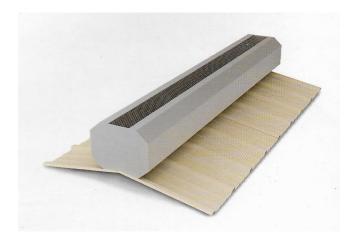

### • Ridge ventilators

A ridge ventilator is installed at the upper most point of the roof. It is the natural system of year round dependable ventilation. Ridge ventilators are designed to provide an aesthetic solution to roof ventilation at the ridge level. The advantage are many like driving stale air from within, inflow of flesh air and prevention of moisture from becoming trapped in the insulation.