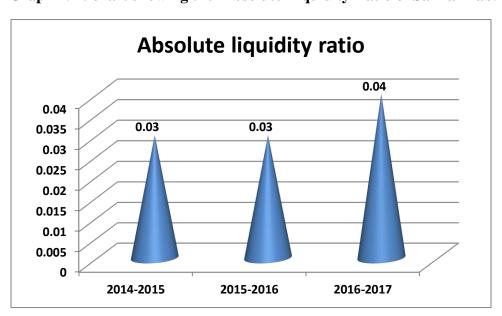

## LIST OF TABLES

| Table No. | Particulars                                                            | Page No. |  |  |  |
|-----------|------------------------------------------------------------------------|----------|--|--|--|
| 1.1       | Showing Balance Sheet of Shankar Fab from 2014-2017                    | 20       |  |  |  |
| 1.2       | 1.2 Showing Statement of Profit and Loss of Shankar Fab from 2014-2017 |          |  |  |  |
| 4.1       | Showing Trend percentage from 2014-17                                  | 41       |  |  |  |
| 4.2       | Showing Current Ratio from 2014-2017                                   | 43       |  |  |  |
| 4.3       | Showing Liquid Ratio from 2014-2017                                    | 44       |  |  |  |
| 4.4       | Showing Absolute Liquid Ratio from 2014-2017                           | 45       |  |  |  |
| 4.5       | Showing Working Capital Turnover Ratio from 2014-2017                  | 47       |  |  |  |
| 4.6       | Showing Inventory Turnover Ratio from 2014-2017                        | 48       |  |  |  |
| 4.7       | Showing Debtors Turnover Ratio from 2014-2017                          | 49       |  |  |  |
| 4.8       | Showing Creditors Turnover Ratio from 2014-2017                        | 50       |  |  |  |
| 4.9       | Showing Average Collection Period from 2014-2017                       | 51       |  |  |  |
| 4.10      | Showing Average Payment Period from 2014-2017                          | 53       |  |  |  |
| 4.11      | Showing Fixed Assets Turnover Ratio from 2014-2017                     | 54       |  |  |  |
| 4.12      | Showing Gross Profit Ratio from 2014-2017                              | 55       |  |  |  |
| 4.13      | Showing Operating Profit Ratio from 2014-2017                          | 56       |  |  |  |
| 4.14      | Showing Net Profit Ratio from 2014-2017                                | 57       |  |  |  |
| 4.15      | Showing Operating Ratio from 2014-2017                                 | 58       |  |  |  |

## LIST OF GRAPHS

| Graph No. | Particulars                                                         | Page No. |
|-----------|---------------------------------------------------------------------|----------|
| 4.1       | Graph Indicating the Trend Percentage from 2014-2017                | 42       |
| 4.2       | Graph Indicating the Current Ratio from 2014-2017                   | 44       |
| 4.3       | Graph Indicating the Liquid Ratio from 2014-2017                    | 45       |
| 4.4       | Graph Indicating the Absolute Liquid Ratio from 2014-2017           | 46       |
| 4.5       | Graph Indicating the Working Capital Turnover Ratio from 2014-2017  | 47       |
| 4.6       | Graph Indicating the Inventory Turnover Ratio from 2014-2017        | 48       |
| 4.7       | Graph Indicating the Debtors Turnover Ratio from 2014-2017          | 50       |
| 4.8       | Graph Indicating the Creditors Turnover Ratio from 2014-2017        | 51       |
| 4.9       | Graph Indicating the Average Collection Period from 2014-2017       | 52       |
| 4.10      | Graph Indicating the Average Payment Period from 2014-2017          | 53       |
| 4.11      | Graph Indicating the Fixed Assets Turnover Ratio from 2014-<br>2017 | 54       |
| 4.12      | Graph Indicating the Gross profit Ratio from 2014-2017              | 55       |
| 4.13      | Graph Indicating the Operating Profit Ratio from 2014-2017          | 56       |
| 4.14      | Graph Indicating the Net Profit Ratio from 2014-2017                | 57       |
| 4.15      | Graph Indicating the Operating Ratio from 2014-2017                 | 58       |