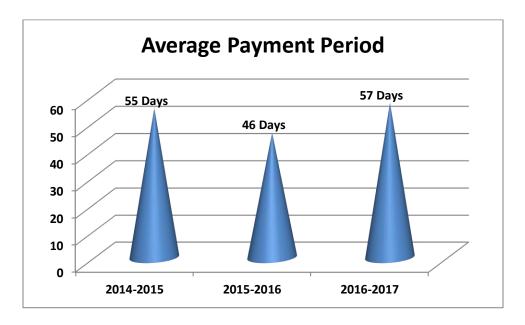

## LIST OF GRAPHS

| Graph No. | Particulars                                                         | Page No. |
|-----------|---------------------------------------------------------------------|----------|
| 4.1       | Graph Indicating the Trend Percentage from 2014-2017                | 42       |
| 4.2       | Graph Indicating the Current Ratio from 2014-2017                   | 44       |
| 4.3       | Graph Indicating the Liquid Ratio from 2014-2017                    | 45       |
| 4.4       | Graph Indicating the Absolute Liquid Ratio from 2014-2017           | 46       |
| 4.5       | Graph Indicating the Working Capital Turnover Ratio from 2014-2017  | 47       |
| 4.6       | Graph Indicating the Inventory Turnover Ratio from 2014-2017        | 48       |
| 4.7       | Graph Indicating the Debtors Turnover Ratio from 2014-2017          | 50       |
| 4.8       | Graph Indicating the Creditors Turnover Ratio from 2014-2017        | 51       |
| 4.9       | Graph Indicating the Average Collection Period from 2014-2017       | 52       |
| 4.10      | Graph Indicating the Average Payment Period from 2014-2017          | 53       |
| 4.11      | Graph Indicating the Fixed Assets Turnover Ratio from 2014-<br>2017 | 54       |
| 4.12      | Graph Indicating the Gross profit Ratio from 2014-2017              | 55       |
| 4.13      | Graph Indicating the Operating Profit Ratio from 2014-2017          | 56       |
| 4.14      | Graph Indicating the Net Profit Ratio from 2014-2017                | 57       |
| 4.15      | Graph Indicating the Operating Ratio from 2014-2017                 | 58       |