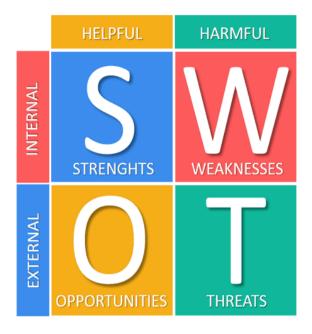

### 1.4.6 SWOT Analysis

SWOT analysis is nothing but analyzing the strength and weakness of organization and opportunities available in the market, analysis of threats. Those analysis helps the organization in realizing their strength and also helps to overcome from its weakness

### **STRENGTH**

- Shankar Fab used more machinery rather than the work force it helps to quick production and maximum output .
- The whole production activity is fully mechanized except some car painter work and welding works.
- Shankar Fab have a very good marketing condition or demand to its product there are 3 branches across the karnataka.
- Regular customers for their fabrication work
- Very well skilled labour In designing process and in welding works here only labour force required.

### **WAELNESS**

- Regular labour turnover.
- Spent more money for transportation of raw material and rendering the services
- there is no advertisement for their product.
- Shortage of raw material in the market or over valued
- Unskilled part time labour

### **OPPORTUNITY**

- Labor available at a low cost in the surrounding.
- Marketing can expand by increasing advertisement or expanding export to other state.
- Production of firm may be increase by installing additional machinery.
- The production is increased by through expatiation of the building.

#### **THREATS**

- More number of competitors.
- Shortage of raw material or availability of raw material.
- Some customers are go for construct the building rather than the fabrication work