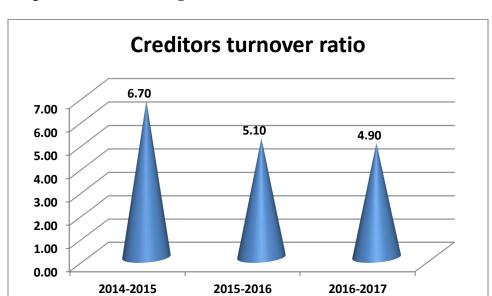

showing the Creditors Turnover Ratio of Sankar Fab.

| Year      | Net Annual Credit<br>Purchases | Average account payable | Creditors turnover ratio |
|-----------|--------------------------------|-------------------------|--------------------------|
| 2014-2015 | 45374787                       | 6810793                 | 6.66                     |
| 2015-2016 | 69700480                       | 8792604                 | 7.93                     |
| 2016-2017 | 92227842                       | 18638353                | 6.41                     |

**Analysis**: as per the above slab shows that creditors Ratio for the year 2014-15 was 6.70 and its ratio s decreased to 5.10 in the year 2015-16 and ratio for the year 2016-17 is 4.90 ratio was continually decreased in the past previous year.



Graph 4.8: chart showing the Creditors Turnover Ratio of Sankar Fab.

**Interpretation:** from the above mentioned chart shows that creditor turnover ratio is declining in the slop downward side it show the firm use the cash for the meet their raw material purchases and other activities its shows that company able to meet the expenses in the monitory mode. So starting firm is use the credit mode to purchase the raw material then firm turn into cash mode, the ratio 6.70 in 2014-15,5.10 in 2015-16 and 4.90 in 2016-17.

#### 8. Average Collection Period

Average Collection Period = 
$$\frac{\text{Number of Days}}{\text{Debtor TurnOver Ratio}}$$

Table 4.9: Figures showing the Average Collection Period of Sankar Fab.

| Year      | Number of Days | Debtor Turnover<br>Ratio | Average Collecti