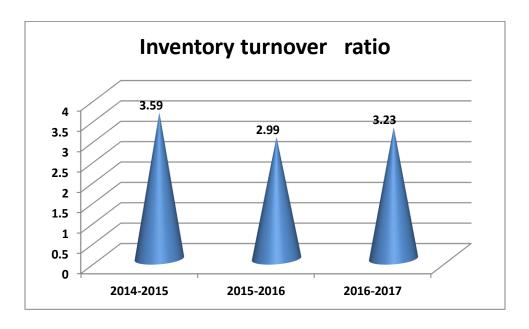

| Inventory | Turnover |
|-----------|---------------------------|----------------------------|-----------|----------|
| Year      | <b>Cost of Goods Sold</b> | <b>Average Inventories</b> | Ratio     |          |
| 2014-2015 | 57965340                  | 16156911                   | 3.59      |          |
| 2015-2016 | 71233388                  | 23844033                   | 2.99      |          |
| 2016-2017 | 89255341                  | 27660350                   | 3.23      |          |

**Analysis:** From the previously mentioned table demonstrates that Inventory turnover ratio for the year 2014-15 was 3.59 and its diminished to 2.99 in the year 2015-16 and further it's expanded to 3.23 in the year 2016-17

Graph 4.6: chart showing the Inventory Turnover Ratio of Sankar Fab.



**Interpretation:** From the above outline elucidates that Inventory turnover ratio for the primary year 2014-15 was 3.60 that is was declined to 3.00 on the year 2015-16 estimations of cost of products sold and inventories both are expanded however proportion of stock turnover is diminished. In the year 2016-17 by and by stock proportion shoot up to 3.20. inventories turnover ratio is 1:3 it's a good position to the firm in inventory availability.

#### 6. Debtor Turnover Ratio

$$Debtor\ turnover\ ratio = \frac{Net\ Annual\ Credit\ Sales}{Average\ Trade\ Receivable}$$

Table 4.7: Figures showing the Debtor Turnover Ratio of Sankar Fab.

| Year      | Net Annual Credit<br>Sales | Average Trade<br>Receivables | Debtor Turnover Ratio |
|-----------|----------------------------|-----------