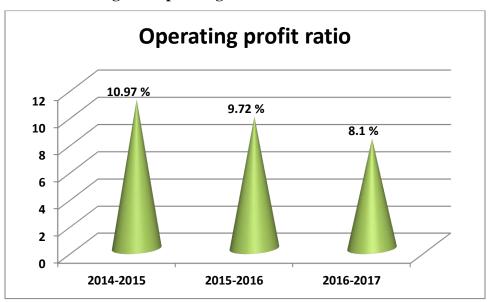

## LIST OF GRAPHS

| Graph No. | Particulars                                                         | Page No. |
|-----------|---------------------------------------------------------------------|----------|
| 4.1       | Graph Indicating the Trend Percentage from 2014-2017                | 42       |
| 4.2       | Graph Indicating the Current Ratio from 2014-2017                   | 44       |
| 4.3       | Graph Indicating the Liquid Ratio from 2014-2017                    | 45       |
| 4.4       | Graph Indicating the Absolute Liquid Ratio from 2014-2017           | 46       |
| 4.5       | Graph Indicating the Working Capital Turnover Ratio from 2014-2017  | 47       |
| 4.6       | Graph Indicating the Inventory Turnover Ratio from 2014-2017        | 48       |
| 4.7       | Graph Indicating the Debtors Turnover Ratio from 2014-2017          | 50       |
| 4.8       | Graph Indicating the Creditors Turnover Ratio from 2014-2017        | 51       |
| 4.9       | Graph Indicating the Average Collection Period from 2014-2017       | 52       |
| 4.10      | Graph Indicating the Average Payment Period from 2014-2017          | 53       |
| 4.11      | Graph Indicating the Fixed Assets Turnover Ratio from 2014-<br>2017 | 54       |
| 4.12      | Graph Indicating the Gross profit Ratio from 2014-2017              | 55       |
| 4.13      | Graph Indicating the Operating Profit Ratio from 2014-2017          | 56       |
| 4.14      | Graph Indicating the Net Profit Ratio from 2014-2017                | 57       |
| 4.15      | Graph Indicating the Operating Ratio from 2014-2017                 | 58       |