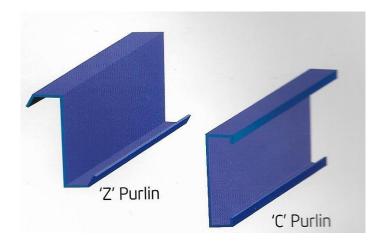

## • Z &C Purlin

These are secondary members used to support the wall and roof panels. In additions, they play the role of struts that with stand longitudinal load due to wind the earthquake. Used at the intersections of the sidewall and roof they increase the frame capacity. Available in two standard finishes, Mild steel, Galvanized and three standard thicknesses.