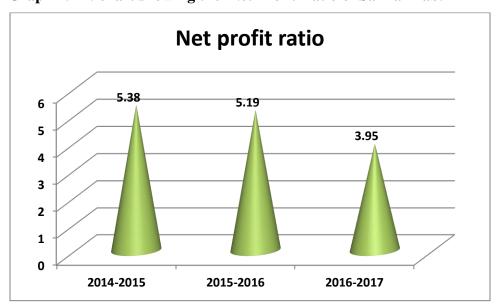

## LIST OF TABLES

| Table No. | Particulars                                                            | Page No. |  |  |  |
|-----------|------------------------------------------------------------------------|----------|--|--|--|
| 1.1       | Showing Balance Sheet of Shankar Fab from 2014-2017                    | 20       |  |  |  |
| 1.2       | 1.2 Showing Statement of Profit and Loss of Shankar Fab from 2014-2017 |          |  |  |  |
| 4.1       | Showing Trend percentage from 2014-17                                  | 41       |  |  |  |
| 4.2       | Showing Current Ratio from 2014-2017                                   | 43       |  |  |  |
| 4.3       | Showing Liquid Ratio from 2014-2017                                    | 44       |  |  |  |
| 4.4       | Showing Absolute Liquid Ratio from 2014-2017                           | 45       |  |  |  |
| 4.5       | Showing Working Capital Turnover Ratio from 2014-2017                  | 47       |  |  |  |
| 4.6       | Showing Inventory Turnover Ratio from 2014-2017                        | 48       |  |  |  |
| 4.7       | Showing Debtors Turnover Ratio from 2014-2017                          | 49       |  |  |  |
| 4.8       | Showing Creditors Turnover Ratio from 2014-2017                        | 50       |  |  |  |
| 4.9       | Showing Average Collection Period from 2014-2017                       | 51       |  |  |  |
| 4.10      | Showing Average Payment Period from 2014-2017                          | 53       |  |  |  |
| 4.11      | Showing Fixed Assets Turnover Ratio from 2014-2017                     | 54       |  |  |  |
| 4.12      | Showing Gross Profit Ratio from 2014-2017                              | 55       |  |  |  |
| 4.13      | Showing Operating Profit Ratio from 2014-2017                          | 56       |  |  |  |
| 4.14      | Showing Net Profit Ratio from 2014-2017                                | 57       |  |  |  |
| 4.15      | Showing Operating Ratio from 2014-2017                                 | 58       |  |  |  |

## LIST OF GRAPHS

| Graph No. | Particulars                                                         | Page No. |
|-----------|---------------------------------------------------------------------|----------|
| 4.1       | Graph Indicating the Trend Percentage from 2014-2017                | 42       |
| 4.2       | Graph Indicating the Current Ratio from 2014-2017                   | 44       |
| 4.3       | Graph Indicating the Liquid Ratio from 2014-2017                    | 45       |
| 4.4       | Graph Indicating the Absolute Liquid Ratio from 2014-2017           | 46       |
| 4.5       | Graph Indicating the Working Capital Turnover Ratio from 2014-2017  | 47       |
| 4.6       | Graph Indicating the Inventory Turnover Ratio from 2014-2017        | 48       |
| 4.7       | Graph Indicating the Debtors Turnover Ratio from 2014-2017          | 50       |
| 4.8       | Graph Indicating the Creditors Turnover Ratio from 2014-2017        | 51       |
| 4.9       | Graph Indicating the Average Collection Period from 2014-2017       | 52       |
| 4.10      | Graph Indicating the Average Payment Period from 2014-2017          | 53       |
| 4.11      | Graph Indicating the Fixed Assets Turnover Ratio from 2014-<br>2017 | 54       |
| 4.12      | Graph Indicating the Gross profit Ratio from 2014-2017              | 55       |
| 4.13      | Graph Indicating the Operating Profit Ratio from 2014-2017          | 56       |
| 4.14      | Graph Indicating the Net Profit Ratio from 2014-2017                | 57       |
| 4.15      | Graph Indicating the Operating Ratio from 2014-2017                 | 58       |