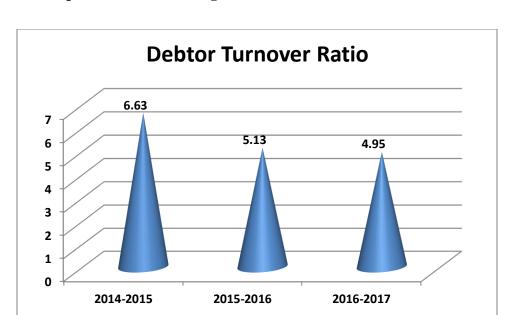

eivable}$$

Table 4.7: Figures showing the Debtor Turnover Ratio of Sankar Fab.

| Year      | Net Annual Credit<br>Sales | Average Trade<br>Receivables | Debtor Turnover Ratio |
|-----------|----------------------------|------------------------------|-----------------------|
| 2014-2015 | 60463265                   | 9123778                      | 6.63                  |
| 2015-2016 | 74517785                   | 14530157                     | 5.13                  |
| 2016-2017 | 89255341                   | 15822501                     | 4.95                  |

**Analysis:** As per the above table debtor turnover ratio was for the year 2014-15 is 6.63 and for the next year its reduced to 5.13 in 2015-16 and in the year 2016-17 is 4.95 the ratio is continuously decreased year by year.



Graph 4.7: chart showing the Debtor Turnover Ratio of Sankar Fab.

**Interpretation:** from the above chart its represent that debtor turnover ratio is consciously decreasing it's a good sign to firm. It shows that customers are able to pay for their work debt is decreasing. in the base year 2014-15 the ratio is over a 6 and its reduced to 5.13 and it continually decreasing in the year 2-16-17 i.e. 4.95.

#### 7. Creditors Turnover Ratio

$$Creditors turnover ratio = \frac{Net Annual Credit Purchases}{Average account payble}$$

Table 4.8: Figures showing the Creditors Turnover Ratio of Sankar Fab.

| Year      | Net Annual Credit<br>Purchases | Average account payable | Creditors turnover ratio |
|-----------|--------------------------------|-------------------------|--------------------