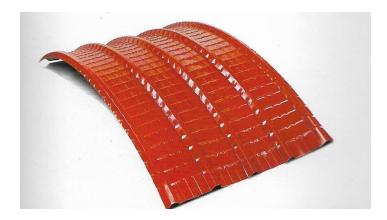

## • Crimp Curved Sheet

planned to create a faceted, curved covering line, curvy sheets need less supporting structure for parapets and roof. These curved shaped sheets added to the aesthetic value and the strength of the roofing/cladding system thus providing a refreshing new look to modern constructions.