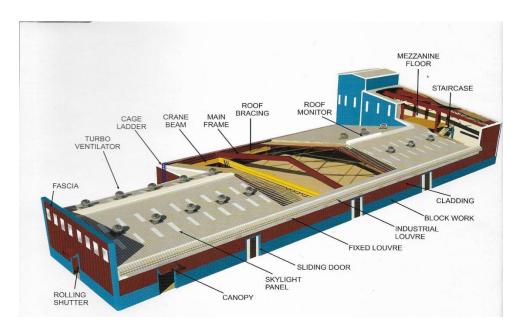

### Pre-Engineered Building (PEB)

At a point when demand for convenient workplace and housing space is spiraling pre engineered building equipment has appear has a boon to the construction manufacturer. It offers new, technical and faster building thus ensure well-organized, price effective and rapid conclusion of project.

#### • Turbo Ventilators

Turbo ventilators are powered by the wind to create effective ventilation. Depending on the wind speed, turbo ventilators remove the heat, smoke, flumes, humidity and pollutants, making the ambience a pleasant one.

### • Ridge ventilators

A ridge ventilator is installed at the upper most point of the roof. It is the natural system of year round dependable ventilation. Ridge ventilators are designed to provide an aesthetic solution to roof ventilation at the ridge level. The advantage are many like driving stale air from within, inflow of flesh air and prevention of moisture from becoming trapped in the insulation.

### • Fixing Accessories and Installation

Roofing Accessories are designed so as to blend with the appearance of the building. They are fixed to roofing sheet by the help of accessories like, hook, bolt, nut and screw. We offer a complete range of accessories to simplify installation and enhance the life of the product.

## • Standard Gutter and Flashings

Gutter flashings are unique water proofing tool. It helps keep an area dry by diverting the flow of water. Its stop water from seeping into the building. Gutter flashings come in standard size, but can be customized according to requirement.

#### • Louvre

Louvre Panel Systems find application to provide good ventilation in manufacturing and commercial buildings. They block the entry of rainwater and act as a screen. They also enhance the aesthetic look of the building.