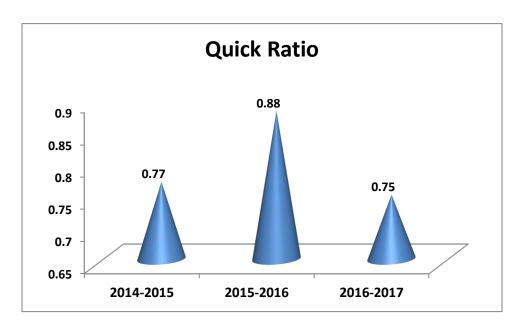

## LIST OF TABLES

| Table No. | Particulars                                                            | Page No. |  |  |  |
|-----------|------------------------------------------------------------------------|----------|--|--|--|
| 1.1       | Showing Balance Sheet of Shankar Fab from 2014-2017                    | 20       |  |  |  |
| 1.2       | 1.2 Showing Statement of Profit and Loss of Shankar Fab from 2014-2017 |          |  |  |  |
| 4.1       | Showing Trend percentage from 2014-17                                  | 41       |  |  |  |
| 4.2       | Showing Current Ratio from 2014-2017                                   | 43       |  |  |  |
| 4.3       | Showing Liquid Ratio from 2014-2017                                    | 44       |  |  |  |
| 4.4       | Showing Absolute Liquid Ratio from 2014-2017                           | 45       |  |  |  |
| 4.5       | Showing Working Capital Turnover Ratio from 2014-2017                  | 47       |  |  |  |
| 4.6       | Showing Inventory Turnover Ratio from 2014-2017                        | 48       |  |  |  |
| 4.7       | Showing Debtors Turnover Ratio from 2014-2017                          | 49       |  |  |  |
| 4.8       | Showing Creditors Turnover Ratio from 2014-2017                        | 50       |  |  |  |
| 4.9       | Showing Average Collection Period from 2014-2017                       | 51       |  |  |  |
| 4.10      | Showing Average Payment Period from 2014-2017                          | 53       |  |  |  |
| 4.11      | Showing Fixed Assets Turnover Ratio from 2014-2017                     | 54       |  |  |  |
| 4.12      | Showing Gross Profit Ratio from 2014-2017                              | 55       |  |  |  |
| 4.13      | Showing Operating Profit Ratio from 2014-2017                          | 56       |  |  |  |
| 4.14      | Showing Net Profit Ratio from 2014-2017                                | 57       |  |  |  |
| 4.15      | Showing Operating Ratio from 2014-2017                                 | 58       |  |  |  |

## LIST OF GRAPHS

| Graph No. | Particulars                                                         | Page No. |
|-----------|---------------------------------------------------------------------|----------|
| 4.1       | Graph Indicating the Trend Percentage from 2014-2017                | 42       |
| 4.2       | Graph Indicating the Current Ratio from 2014-2017                   | 44       |
| 4.3       | Graph Indicating the Liquid Ratio from 2014-2017                    | 45       |
| 4.4       | Graph Indicating the Absolute Liquid Ratio from 2014-2017           | 46       |
| 4.5       | Graph Indicating the Working Capital Turnover Ratio from 2014-2017  | 47       |
| 4.6       | Graph Indicating the Inventory Turnover Ratio from 2014-2017        | 48       |
| 4.7       | Graph Indicating the Debtors Turnover Ratio from 2014-2017          | 50       |
| 4.8       | Graph Indicating the Creditors Turnover Ratio from 2014-2017        | 51       |
| 4.9       | Graph Indicating the Average Collection Period from 2014-2017       | 52       |
| 4.10      | Graph Indicating the Average Payment Period from 2014-2017          | 53       |
| 4.11      | Graph Indicating the Fixed Assets Turnover Ratio from 2014-<br>2017 | 54       |
| 4.12      | Graph Indicating the Gross profit Ratio from 2014-2017              | 55       |
| 4.13      | Graph Indicating the Operating Profit Ratio from 2014-2017          | 56       |
| 4.14      | Graph Indicating the Net Profit Ratio from 2014-2017                | 57       |
| 4.15      | Graph Indicating the Operating Ratio from 2014-2017                 | 58       |