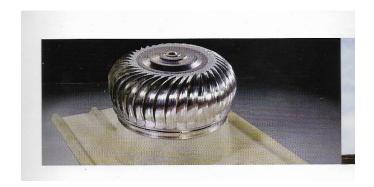

#### • Turbo Ventilators

Turbo ventilators are powered by the wind to create effective ventilation. Depending on the wind speed, turbo ventilators remove the heat, smoke, flumes, humidity and pollutants, making the ambience a pleasant one.