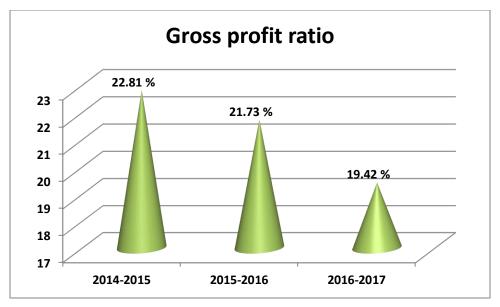

## LIST OF GRAPHS

| Graph No. | Particulars                                                         | Page No. |
|-----------|---------------------------------------------------------------------|----------|
| 4.1       | Graph Indicating the Trend Percentage from 2014-2017                | 42       |
| 4.2       | Graph Indicating the Current Ratio from 2014-2017                   | 44       |
| 4.3       | Graph Indicating the Liquid Ratio from 2014-2017                    | 45       |
| 4.4       | Graph Indicating the Absolute Liquid Ratio from 2014-2017           | 46       |
| 4.5       | Graph Indicating the Working Capital Turnover Ratio from 2014-2017  | 47       |
| 4.6       | Graph Indicating the Inventory Turnover Ratio from 2014-2017        | 48       |
| 4.7       | Graph Indicating the Debtors Turnover Ratio from 2014-2017          | 50       |
| 4.8       | Graph Indicating the Creditors Turnover Ratio from 2014-2017        | 51       |
| 4.9       | Graph Indicating the Average Collection Period from 2014-2017       | 52       |
| 4.10      | Graph Indicating the Average Payment Period from 2014-2017          | 53       |
| 4.11      | Graph Indicating the Fixed Assets Turnover Ratio from 2014-<br>2017 | 54       |
| 4.12      | Graph Indicating the Gross profit Ratio from 2014-2017              | 55       |
| 4.13      | Graph Indicating the Operating Profit Ratio from 2014-2017          | 56       |
| 4.14      | Graph Indicating the Net Profit Ratio from 2014-2017                | 57       |
| 4.15      | Graph Indicating the Operating Ratio from 2014-2017                 | 58       |