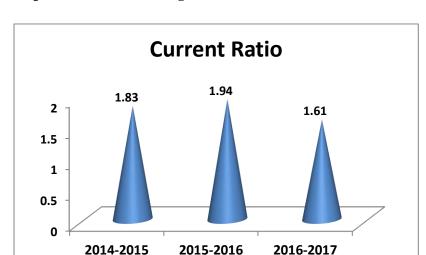

## LIST OF TABLES

| Table No. | Particulars                                                            | Page No. |  |  |  |
|-----------|------------------------------------------------------------------------|----------|--|--|--|
| 1.1       | Showing Balance Sheet of Shankar Fab from 2014-2017                    | 20       |  |  |  |
| 1.2       | 1.2 Showing Statement of Profit and Loss of Shankar Fab from 2014-2017 |          |  |  |  |
| 4.1       | Showing Trend percentage from 2014-17                                  | 41       |  |  |  |
| 4.2       | Showing Current Ratio from 2014-2017                                   | 43       |  |  |  |
| 4.3       | Showing Liquid Ratio from 2014-2017                                    | 44       |  |  |  |
| 4.4       | Showing Absolute Liquid Ratio from 2014-2017                           | 45       |  |  |  |
| 4.5       | Showing Working Capital Turnover Ratio from 2014-2017                  | 47       |  |  |  |
| 4.6       | Showing Inventory Turnover Ratio from 2014-2017                        | 48       |  |  |  |
| 4.7       | Showing Debtors Turnover Ratio from 2014-2017                          | 49       |  |  |  |
| 4.8       | Showing Creditors Turnover Ratio from 2014-2017                        | 50       |  |  |  |
| 4.9       | Showing Average Collection Period from 2014-2017                       | 51       |  |  |  |
| 4.10      | Showing Average Payment Period from 2014-2017                          | 53       |  |  |  |
| 4.11      | Showing Fixed Assets Turnover Ratio from 2014-2017                     | 54       |  |  |  |
| 4.12      | Showing Gross Profit Ratio from 2014-2017                              | 55       |  |  |  |
| 4.13      | Showing Operating Profit Ratio from 2014-2017                          | 56       |  |  |  |
| 4.14      | Showing Net Profit Ratio from 2014-2017                                | 57       |  |  |  |
| 4.15      | Showing Operating Ratio from 2014-2017                                 | 58       |  |  |  |

## LIST OF GRAPHS

| Graph No. | Particulars                                                         | Page No. |
|-----------|---------------------------------------------------------------------|----------|
| 4.1       | Graph Indicating the Trend Percentage from 2014-2017                | 42       |
| 4.2       | Graph Indicating the Current Ratio from 2014-2017                   | 44       |
| 4.3       | Graph Indicating the Liquid Ratio from 2014-2017                    | 45       |
| 4.4       | Graph Indicating the Absolute Liquid Ratio from 2014-2017           | 46       |
| 4.5       | Graph Indicating the Working Capital Turnover Ratio from 2014-2017  | 47       |
| 4.6       | Graph Indicating the Inventory Turnover Ratio from 2014-2017        | 48       |
| 4.7       | Graph Indicating the Debtors Turnover Ratio from 2014-2017          | 50       |
| 4.8       | Graph Indicating the Creditors Turnover Ratio from 2014-2017        | 51       |
| 4.9       | Graph Indicating the Average Collection Period from 2014-2017       | 52       |
| 4.10      | Graph Indicating the Average Payment Period from 2014-2017          | 53       |
| 4.11      | Graph Indicating the Fixed Assets Turnover Ratio from 2014-<br>2017 | 54       |
| 4.12      | Graph Indicating the Gross profit Ratio from 2014-2017              | 55       |
| 4.13      | Graph Indicating the Operating Profit Ratio from 2014-2017          | 56       |
| 4.14      | Graph Indicating the Net Profit Ratio from 2014-2017                | 57       |
| 4.15      | Graph Indicating the Operating Ratio from 2014-2017                 | 58       |