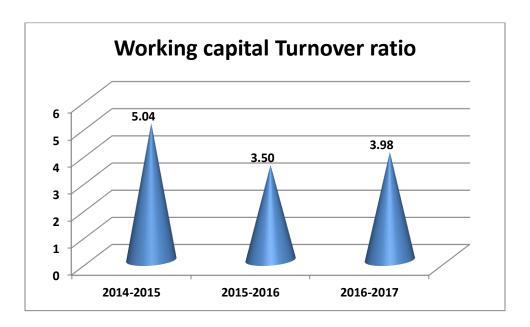

atio of Sankar Fab.

| Year      | Cost of goods sold | Average working capital | Working capital Turnover ratio |
|-----------|--------------------|-------------------------|--------------------------------|
| 2014-2015 | 57965340           | 11508001                | 5.04                           |
| 2015-2016 | 71233388           | 20342033                | 3.50                           |
| 2016-2017 | 89255341           | 22415106                | 3.98                           |

**Analysis:** from the above chart it's analyzed that the working capital turnover ratio for the year 2014-15 was 5.04 and its drastically decreased to 3.50 in the year 2015-16 and further slightly increased to 3.98 in the year 2016-17.

Graph 4.5: chart showing the Working capital turnover of Sankar Fab.



**Interpretation**: From the above chart it is discovered that there is no standard or perfect working capital proportion. Working capital turnover proportion measures the effectiveness with which the working capital is being utilized as a part of the firm. Working capital continuously fluctuating.

#### 5. Inventory Turnover Ratio

$$Inventory \ turnover \ ratio = \frac{Cost \ of \ Goods \ Sold}{Average \ Inventory}$$

Table 4.6: Figures showing the Inventory Turnover Ratio of Sankar Fab.

|           |                           |                            | Inventory | Turnover |
|-----------|---------------------------|----------------------------|-----------|----------|
| Year      | <b>Cost of Goods Sold</b> | <b>Average Inventories</b> | Ratio     |          |
| 2014-2015 | 579653