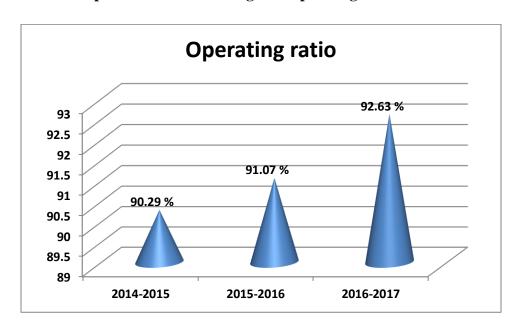

## LIST OF TABLES

| Table No. | Particulars                                                            | Page No. |  |  |  |
|-----------|------------------------------------------------------------------------|----------|--|--|--|
| 1.1       | Showing Balance Sheet of Shankar Fab from 2014-2017                    | 20       |  |  |  |
| 1.2       | 1.2 Showing Statement of Profit and Loss of Shankar Fab from 2014-2017 |          |  |  |  |
| 4.1       | Showing Trend percentage from 2014-17                                  | 41       |  |  |  |
| 4.2       | Showing Current Ratio from 2014-2017                                   | 43       |  |  |  |
| 4.3       | Showing Liquid Ratio from 2014-2017                                    | 44       |  |  |  |
| 4.4       | Showing Absolute Liquid Ratio from 2014-2017                           | 45       |  |  |  |
| 4.5       | Showing Working Capital Turnover Ratio from 2014-2017                  | 47       |  |  |  |
| 4.6       | Showing Inventory Turnover Ratio from 2014-2017                        | 48       |  |  |  |
| 4.7       | Showing Debtors Turnover Ratio from 2014-2017                          | 49       |  |  |  |
| 4.8       | Showing Creditors Turnover Ratio from 2014-2017                        | 50       |  |  |  |
| 4.9       | Showing Average Collection Period from 2014-2017                       | 51       |  |  |  |
| 4.10      | Showing Average Payment Period from 2014-2017                          | 53       |  |  |  |
| 4.11      | Showing Fixed Assets Turnover Ratio from 2014-2017                     | 54       |  |  |  |
| 4.12      | Showing Gross Profit Ratio from 2014-2017                              | 55       |  |  |  |
| 4.13      | Showing Operating Profit Ratio from 2014-2017                          | 56       |  |  |  |
| 4.14      | Showing Net Profit Ratio from 2014-2017                                | 57       |  |  |  |
| 4.15      | Showing Operating Ratio from 2014-2017                                 | 58       |  |  |  |

## LIST OF GRAPHS

| Graph No. | Particulars                                                         | Page No. |
|-----------|---------------------------------------------------------------------|----------|
| 4.1       | Graph Indicating the Trend Percentage from 2014-2017                | 42       |
| 4.2       | Graph Indicating the Current Ratio from 2014-2017                   | 44       |
| 4.3       | Graph Indicating the Liquid Ratio from 2014-2017                    | 45       |
| 4.4       | Graph Indicating the Absolute Liquid Ratio from 2014-2017           | 46       |
| 4.5       | Graph Indicating the Working Capital Turnover Ratio from 2014-2017  | 47       |
| 4.6       | Graph Indicating the Inventory Turnover Ratio from 2014-2017        | 48       |
| 4.7       | Graph Indicating the Debtors Turnover Ratio from 2014-2017          | 50       |
| 4.8       | Graph Indicating the Creditors Turnover Ratio from 2014-2017        | 51       |
| 4.9       | Graph Indicating the Average Collection Period from 2014-2017       | 52       |
| 4.10      | Graph Indicating the Average Payment Period from 2014-2017          | 53       |
| 4.11      | Graph Indicating the Fixed Assets Turnover Ratio from 2014-<br>2017 | 54       |
| 4.12      | Graph Indicating the Gross profit Ratio from 2014-2017              | 55       |
| 4.13      | Graph Indicating the Operating Profit Ratio from 2014-2017          | 56       |
| 4.14      | Graph Indicating the Net Profit Ratio from 2014-2017                | 57       |
| 4.15      | Graph Indicating the Operating Ratio from 2014-2017                 | 58       |