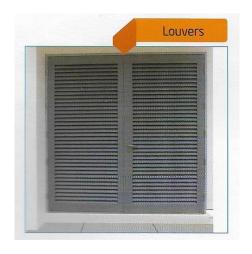

#### • Louvre

Louvre Panel Systems find application to provide good ventilation in manufacturing and commercial buildings. They block the entry of rainwater and act as a screen. They also enhance the aesthetic look of the building.