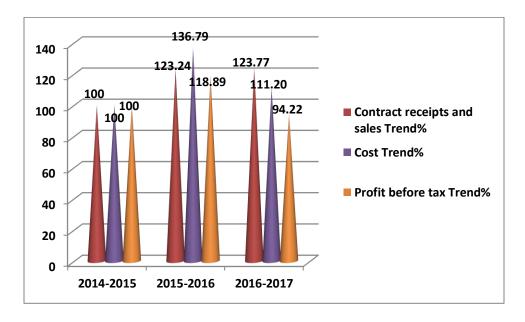

## LIST OF TABLES

| Table No. | Particulars                                                            | Page No. |  |  |  |
|-----------|------------------------------------------------------------------------|----------|--|--|--|
| 1.1       | Showing Balance Sheet of Shankar Fab from 2014-2017                    | 20       |  |  |  |
| 1.2       | 1.2 Showing Statement of Profit and Loss of Shankar Fab from 2014-2017 |          |  |  |  |
| 4.1       | Showing Trend percentage from 2014-17                                  | 41       |  |  |  |
| 4.2       | Showing Current Ratio from 2014-2017                                   | 43       |  |  |  |
| 4.3       | Showing Liquid Ratio from 2014-2017                                    | 44       |  |  |  |
| 4.4       | Showing Absolute Liquid Ratio from 2014-2017                           | 45       |  |  |  |
| 4.5       | Showing Working Capital Turnover Ratio from 2014-2017                  | 47       |  |  |  |
| 4.6       | Showing Inventory Turnover Ratio from 2014-2017                        | 48       |  |  |  |
| 4.7       | Showing Debtors Turnover Ratio from 2014-2017                          | 49       |  |  |  |
| 4.8       | Showing Creditors Turnover Ratio from 2014-2017                        | 50       |  |  |  |
| 4.9       | Showing Average Collection Period from 2014-2017                       | 51       |  |  |  |
| 4.10      | Showing Average Payment Period from 2014-2017                          | 53       |  |  |  |
| 4.11      | Showing Fixed Assets Turnover Ratio from 2014-2017                     | 54       |  |  |  |
| 4.12      | Showing Gross Profit Ratio from 2014-2017                              | 55       |  |  |  |
| 4.13      | Showing Operating Profit Ratio from 2014-2017                          | 56       |  |  |  |
| 4.14      | Showing Net Profit Ratio from 2014-2017                                | 57       |  |  |  |
| 4.15      | Showing Operating Ratio from 2014-2017                                 | 58       |  |  |  |

## LIST OF GRAPHS

| Graph No. | Particulars                                                         | Page No. |
|-----------|---------------------------------------------------------------------|----------|
| 4.1       | Graph Indicating the Trend Percentage from 2014-2017                | 42       |
| 4.2       | Graph Indicating the Current Ratio from 2014-2017                   | 44       |
| 4.3       | Graph Indicating the Liquid Ratio from 2014-2017                    | 45       |
| 4.4       | Graph Indicating the Absolute Liquid Ratio from 2014-2017           | 46       |
| 4.5       | Graph Indicating the Working Capital Turnover Ratio from 2014-2017  | 47       |
| 4.6       | Graph Indicating the Inventory Turnover Ratio from 2014-2017        | 48       |
| 4.7       | Graph Indicating the Debtors Turnover Ratio from 2014-2017          | 50       |
| 4.8       | Graph Indicating the Creditors Turnover Ratio from 2014-2017        | 51       |
| 4.9       | Graph Indicating the Average Collection Period from 2014-2017       | 52       |
| 4.10      | Graph Indicating the Average Payment Period from 2014-2017          | 53       |
| 4.11      | Graph Indicating the Fixed Assets Turnover Ratio from 2014-<br>2017 | 54       |
| 4.12      | Graph Indicating the Gross profit Ratio from 2014-2017              | 55       |
| 4.13      | Graph Indicating the Operating Profit Ratio from 2014-2017          | 56       |
| 4.14      | Graph Indicating the Net Profit Ratio from 2014-2017                | 57       |
| 4.15      | Graph Indicating the Operating Ratio from 2014-2017                 | 58       |