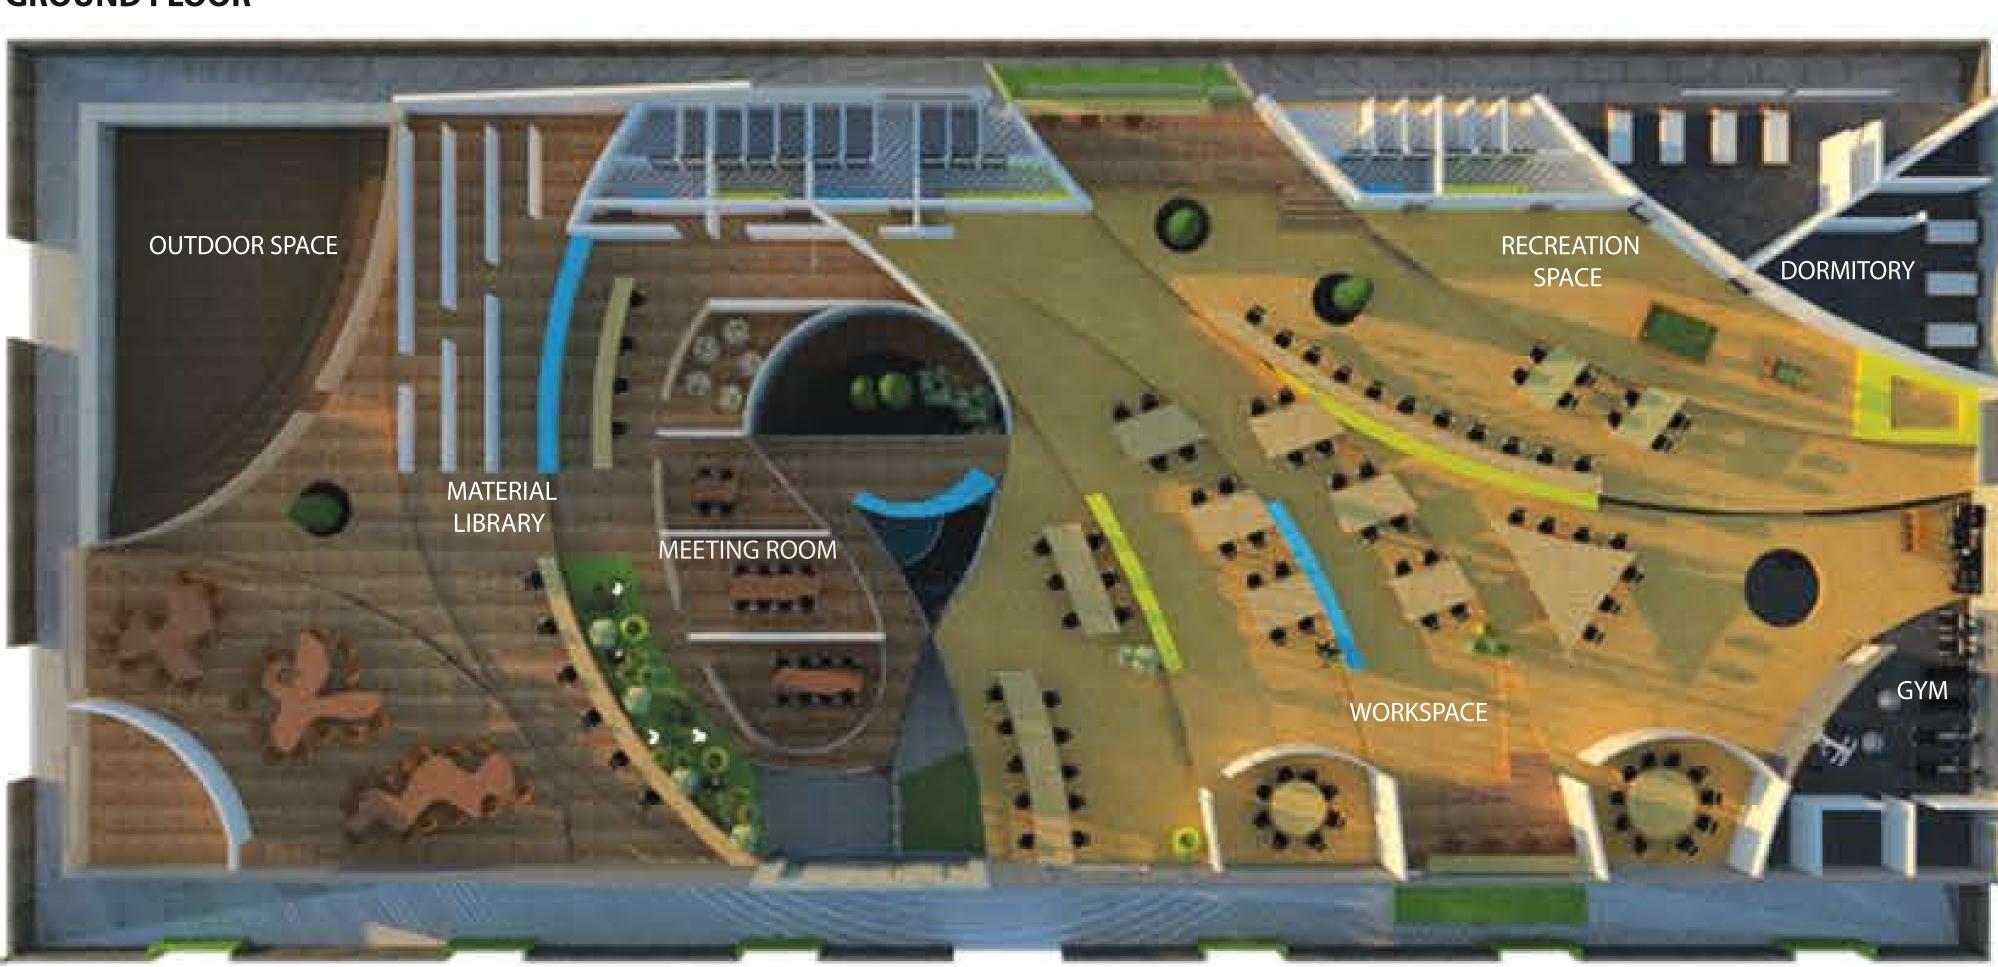

I would also like to have a space for the employees to rest because some people might have to work long and can also stay back if required. I will have a recreation space for the employees to take a break adjacent to that will be the café area. Beyond that I will plan for outdoor seating and landscape.

The space is designed for about 60 - 70 people Reception space, parking, mock space, service and kids zone in lower ground

Meeting room, work space cafe, gym, recreation, and dormitory space in the first floor

Chief designers have a private studio space on the mezzanine floor

ZONING

FACADE DESIGN