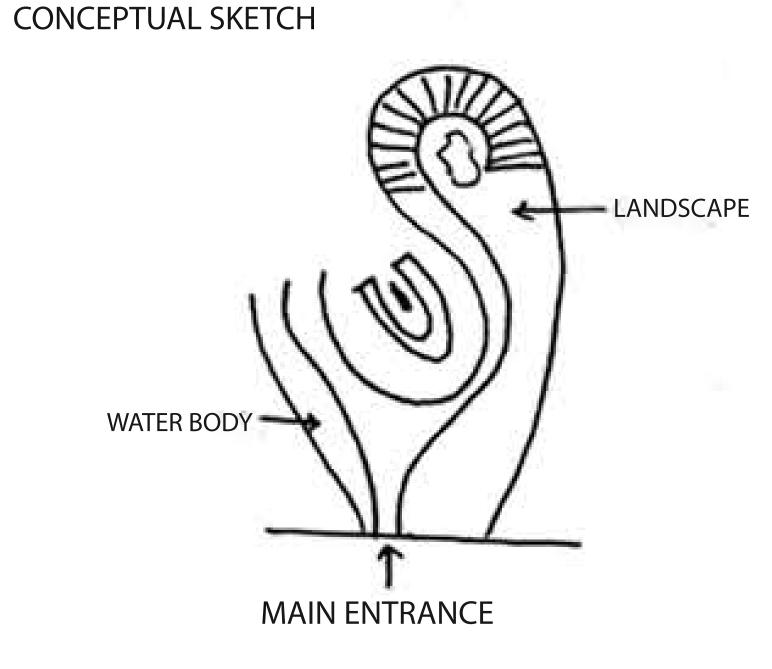

#### CONCEPT

The design of this space is inspired by the concept of finger print which includes curves, break and continous lines and patterns with the help of specimen of a finger print, The design gets its-simplest form of curve lines and that further converts into different levels

The space is designed for about 60 - 70 people Reception space, parking, mock space, service and kids zone in lower ground

Meeting room, work space cafe, gym, recreation, and dormitory space in the first floor