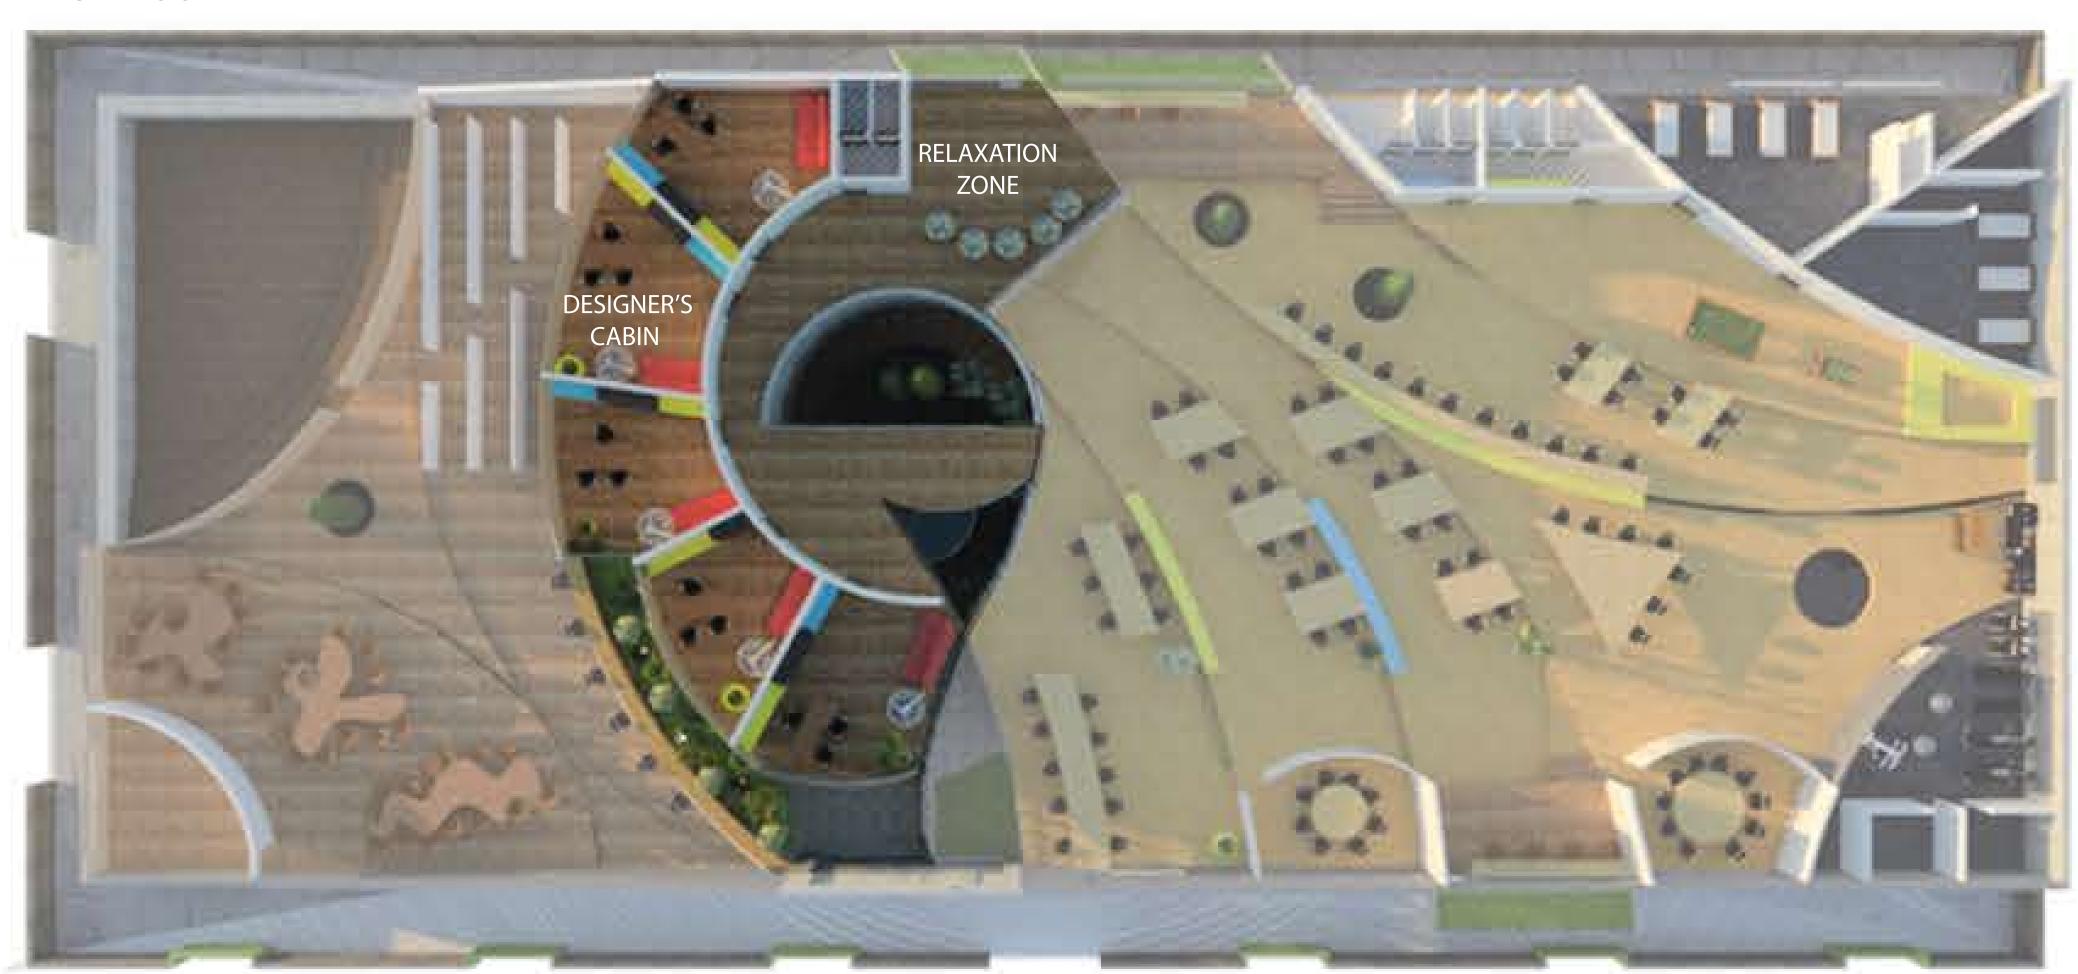

The space is designed for about 60 - 70 people Reception space, parking, mock space, service and kids zone in lower ground

Meeting room, work space cafe, gym, recreation, and dormitory space in the first floor

Chief designers have a private studio space on the mezzanine floor

ZONING

FACADE DESIGN

### GROUND FLOOR

EXTERIOR WALL

Sofa in waiting area

FIRST FLOOR

COMPLETO

ENTURES / PRINTED

Book shelf in kids room Bamboo fixing for window frame

MEZZANINE FLOOR