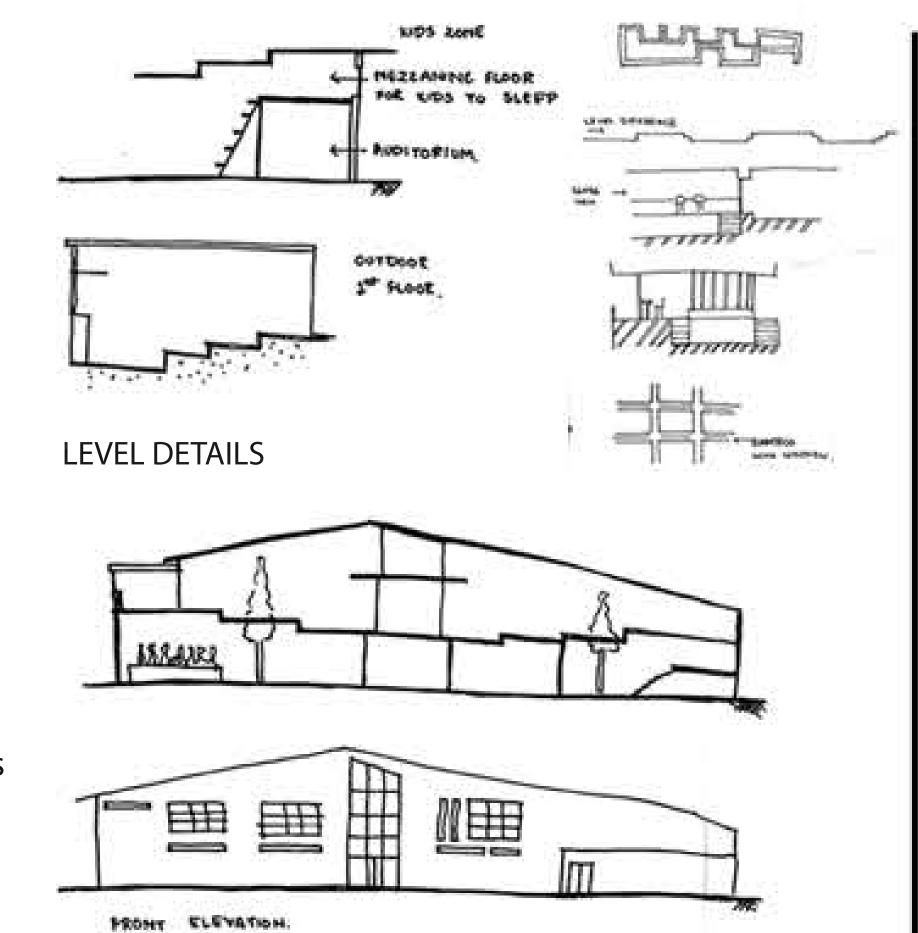

The space is designed for about 60 - 70 people Reception space, parking, mock space, service and kids zone in lower ground

Meeting room, work space cafe, gym, recreation, and dormitory space in the first floor

Chief designers have a private studio space on the mezzanine floor

ZONING

FACADE DESIGN