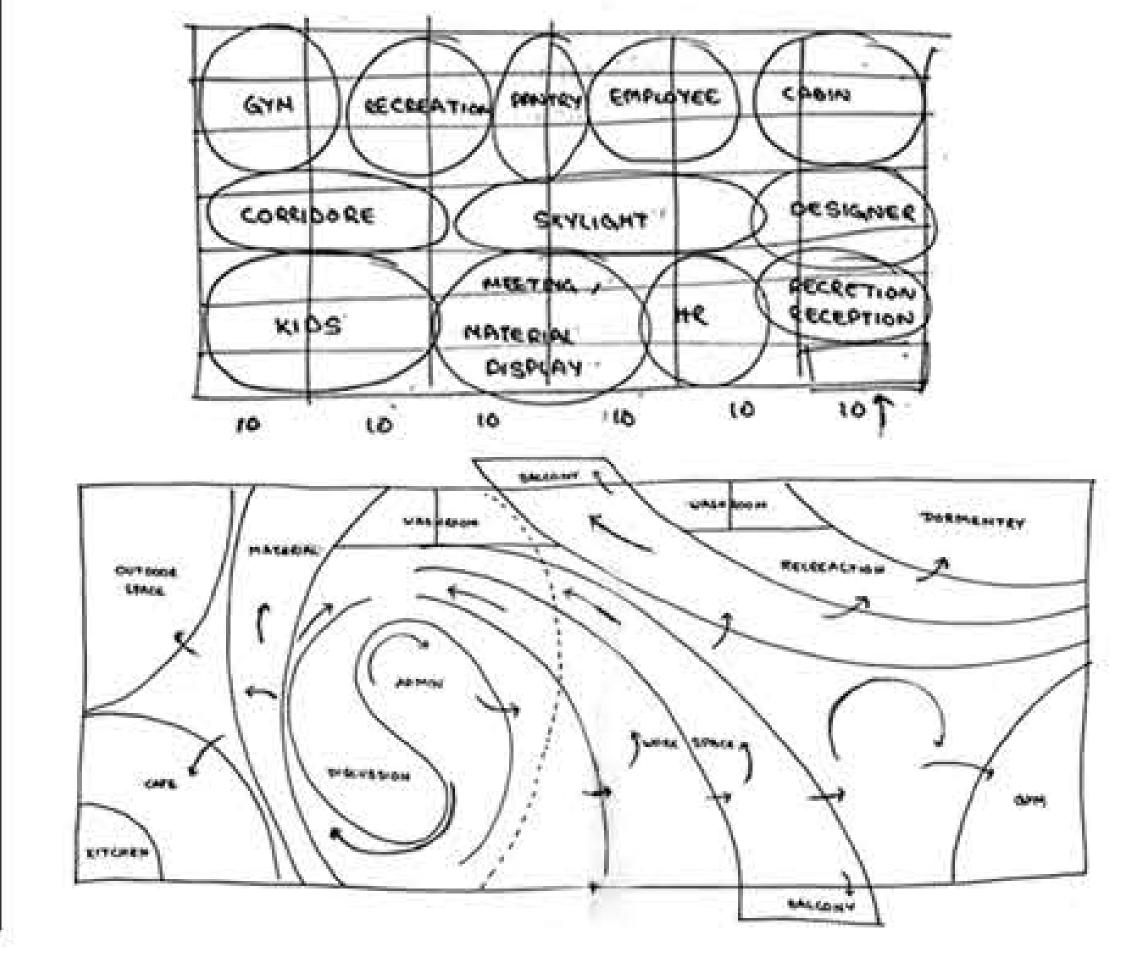

The space is designed for about 60 - 70 people Reception space, parking, mock space, service and kids zone in lower ground

Meeting room, work space cafe, gym, recreation, and dormitory space in the first floor

Chief designers have a private studio space on the mezzanine floor

ZONING

FACADE DESIGN