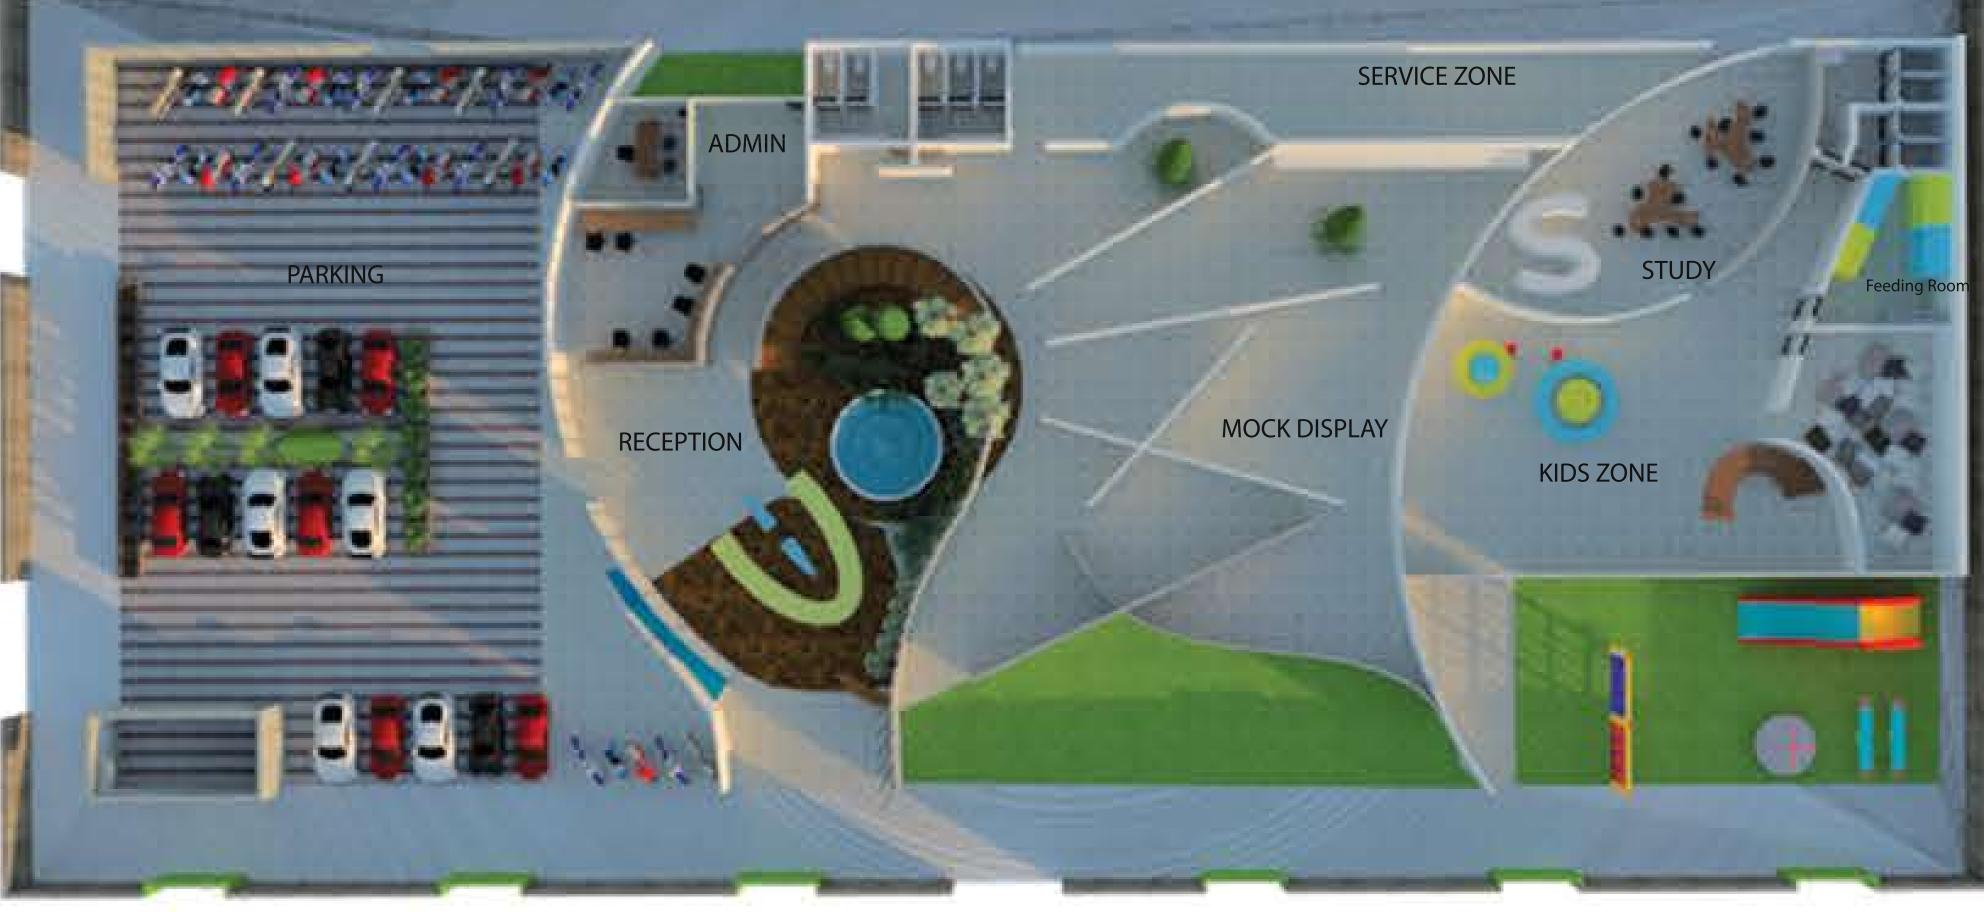

#### Aim:

I want to design a design firm. In day today life we spend most of the time in office so I want to give the employee a homely feeling and comfort.

In design field there is no fixed time period for working so in this generation where most of the families are nuclear families and both the parents are working they cannot keep their children alone at home so I would like to have a children space for the age group of 6 months – 14 year old child though there will be different segments for different age group. The mother can keep her new born baby in the cradle and can feed and be with it whenever needed. The elder kids can come after their school.

I would also like to have a space for the employees to rest because some people might have to work long and can also stay back if required. I will have a recreation space for the employees to take a break adjacent to that will be the café area. Beyond that I will plan for outdoor seating and landscape.

The space is designed for about 60 - 70 people Reception space, parking, mock space, service and kids zone in lower ground

Meeting room, work space cafe, gym, recreation, and dormitory space in the first floor