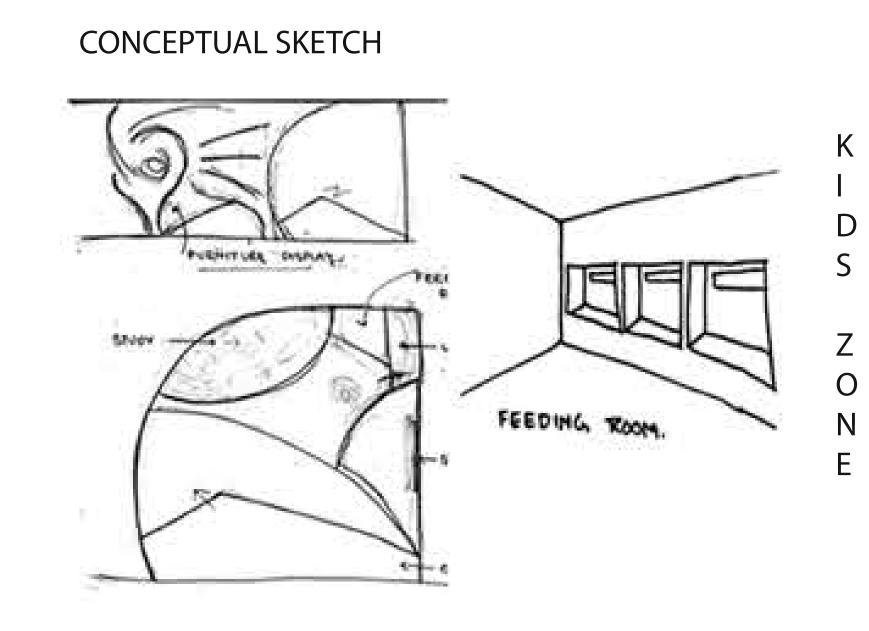

#### Aim:

I want to design a design firm. In day today life we spend most of the time in office so I want to give the employee a homely feeling and comfort.

In design field there is no fixed time period for working so in this generation where most of the families are nuclear families and both the parents are working they cannot keep their children alone at home so I would like to have a children space for the age group of 6 months – 14 year old child though there will be different segments for different age group. The mother can keep her new born baby in the cradle and can feed and be with it whenever needed. The elder kids can come after their school.

The space is designed for about 60 - 70 people Reception space, parking, mock space, service and kids zone in lower ground

Meeting room, work space cafe, gym, recreation, and dormitory space in the first floor