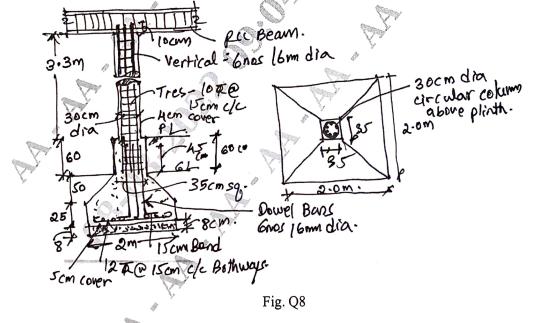

## 15ARC/ENG46

10

Prepare a detailed estimate of a septic tank from the given drawings, Fig. Q10 by calculating following items.