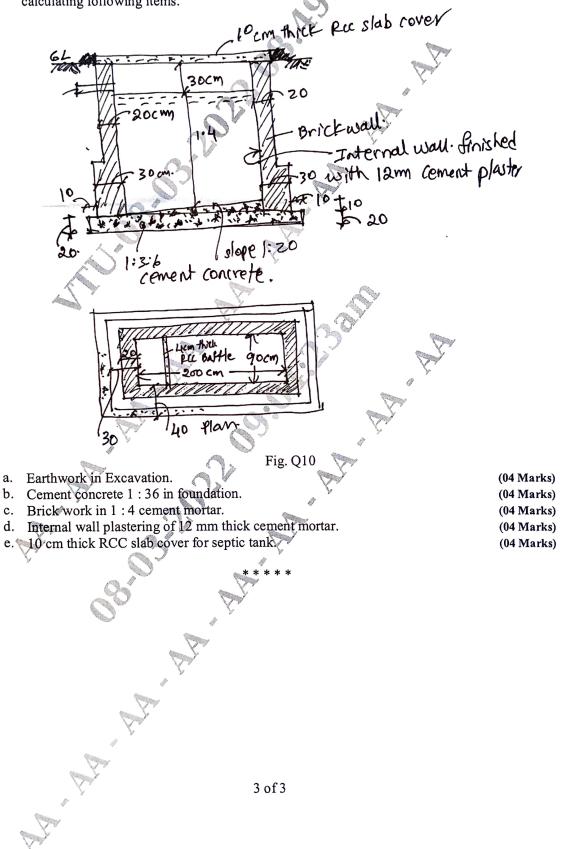

walls are of same section Lintels over doors, windows and shelves are 15 cm thick RB Doors D – 1.2 m×2.1 m Windows W - 1.0 m  $\times$  1.5 m
  - Shelves  $S 1.0 \text{ m} \times 1.5 \text{ m}$

8

Estimate the cost of a RCC column by calculating following items. Refer Fig. Q 8.(20 Marks)

OR



## Module-5

Calculate the quantity of earthwork for 200 m length for a portion of a road in an uniform ground the heights of banks at the two ends being 1.0 m and 1.6 m. The formation width is 10 m and side slopes 2 : 1 (Horizontal : Vertical). Assume that there is no transverse slope. (Calculate using midsection, mean section and Prismoidal method) (20 Marks)

9

## 15ARC/ENG46



10

Prepare a detailed estimate of a septic tank from the given drawings, Fig. Q10 by calculating following items.